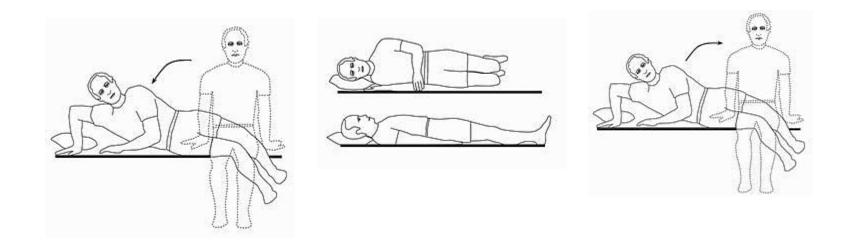

minutes of moderate intensity exercise per week.
- 30 minutes a day, 5 days a week.
- If limited now, start easy and gently progress....
  - 5-minute walk, 2 times a day
  - Add a minute or two to each walk every day with a goal to get 150minutes or more per week

Seek immediate medical attention if you experience chest pain or tightness or other symptoms of heart trouble.



\* Centers for Disease Control, Academy of Sports Medicine

### **Movement Strategies**



## Safe Lifting

- Follow Surgeons orders / restrictions (No lifting, 5-lbs, 10-lbs)
- Plan Ahead
- Test Load
- Keep Spine in Neutral Alignment
- Keep Load Close to your Body
- Lift With The Legs
- Pivot With Feet Do Not Twist Spine
- Maintain Stable Base of Support







## Transfers

### In / Out of Bed: Log Roll Technique





## Transfers

### In / Out of Car: Sit and Pivot







### **Preventing Infections**



## PREVENTING INFECTION

- If diabetic, control your blood glucose/insulin levels.
- QUIT SMOKING!
- Illness: In the week prior to your surgery, tell us right away if you feel you might be ill or have an infection of any kind – cold, fever, cough, rash, infection, toothache, or other physical health change.
- Surgery Cleansing Procedure



### **Preventing Infections**

### PREVENTING INFECTION

- Ask all friends and relatives not to visit if they are ill or not feeling well.
- Wash your hands frequently.
- Family & friends should clean their hands with soap and water or an alcohol-based hand rub before and after visiting you.
- Your medical team is required to wash their hands on entry and exit fr