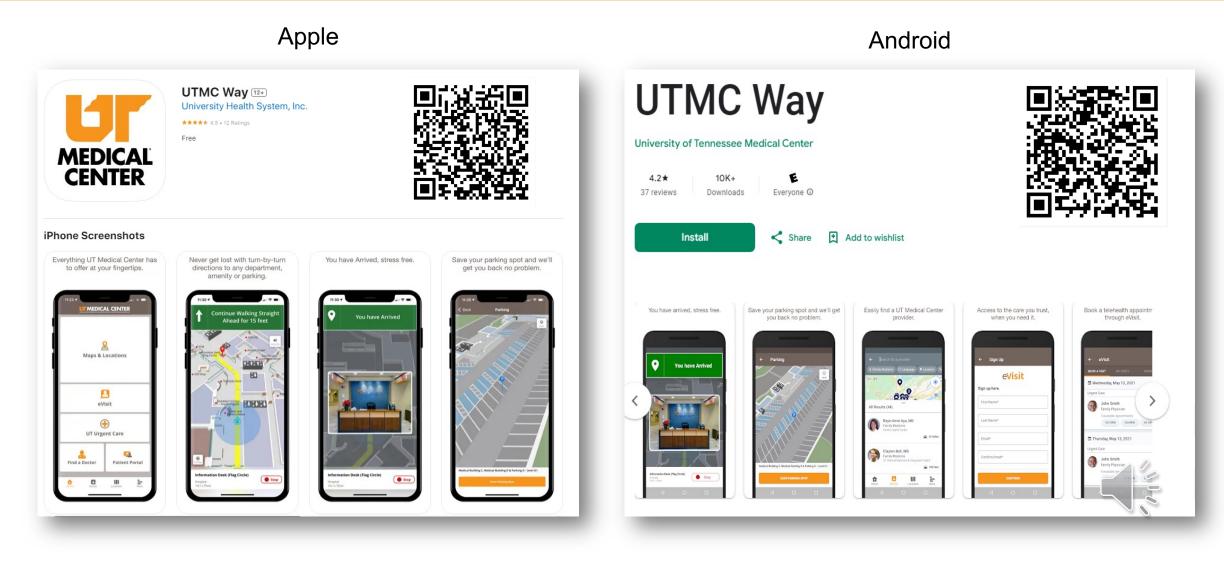

## Wisdom for Your Life.

## **Spine Class**

#### **Inpatient & Bedded Procedures**

**OUR MISSION** To Serve through healing, education and discovery





## Welcome!

Our goal is to provide you with the best practices to promote healing and recovery.



## Wayfinding – UTMC Way

#### THE UNIVERSITY OF TENNESSEE" MEDICAL CENTER



## Finding Your Way

#### THE UNIVERSITY OF TENNESSEE" MEDICAL CENTER



## **Pre-Anesthesia Testing**

#### THE UNIVERSITY OF TENNESSEE MEDICAL CENTER

We provide Pre-Anesthesia Testing (PAT) for patients who are going to have surgery or a procedure that requires anesthesia.

The testing and assessment will include an interview with a nurse for your health history, a review of medications, and a review by an anesthesiologist. It may also include lab tests, EKG, nurse assessment and review of records from specialists.



- <u>Aspirin</u>: Do not take any aspirin, aspirin products, or NSAIDS (non-steroidal anti-inflammatory drugs) for seven (7) days prior to your surgery. Tylenol may be a safe alternative – check with Pre-Anesthesia Testing or your surgeon's nurse.
- <u>Medication Changes