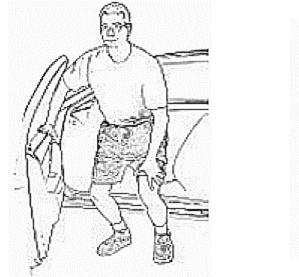

minutes a day, 5 days a week.
- If limited now, start easy and gently progress....
  - 5-minute walk, 2 times a day
  - Add a minute or two to each walk every day with a goal to get 150minutes or more per week

Seek immediate medical attention if you experience chest pain or tightness or other symptoms of heart trouble.



\* Centers for Disease Control, Academy of Sports Medicine

### **Movement Strategies**



## Safe Lifting

- Follow Surgeons orders / restrictions (No lifting, 5-lbs, 10-lbs)
- Plan Ahead
- Test Load
- Keep Spine in Neutral Alignment
- Keep Load Close to your Body
- Lift With The Legs
- Pivot With Feet Do Not Twist Spine
- Maintain Stable Base of Support







## Transfers

### In / Out of Bed: Log Roll Technique





## Transfers

### In / Out of Car: Sit and Pivot







### **Preventing Infections**



## PREVENTING INFECTION

- If diabetic, control your blood glucose/insulin levels.
- QUIT SMOKING!
- Illness: In the week prior to your surgery, tell us right away if you feel you might be ill or have an infection of any kind – cold, fever, cough, rash, infection, toothache, or other physical health change.
- Surgery Cleansing Procedure



### **Preventing Infections**

### PREVENTING INFECTION

- Ask all friends and relatives not to visit if they are ill or not feeling well.
- Wash your hands frequently.
- Family & friends should clean their hands with soap and water or an alcohol-based hand rub before and after visiting you.
- Your medical team is required to wash their hands on entry and exit from your room. Don't be afraid to ask the medical team