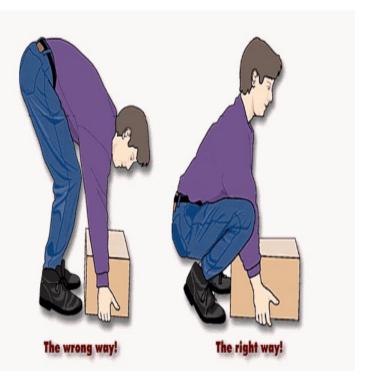

### **Movement Strategies**

## Safe Lifting

- Follow Surgeons orders / restrictions (No lifting, 5-lbs, 10-lbs)
- Plan Ahead
- Test Load
- Keep Spine in Neutral Alignment
- Keep Load Close to your Body
- Lift With The Legs
- Pivot With Feet Do Not Twist Spine
- Maintain Stable Base of Support