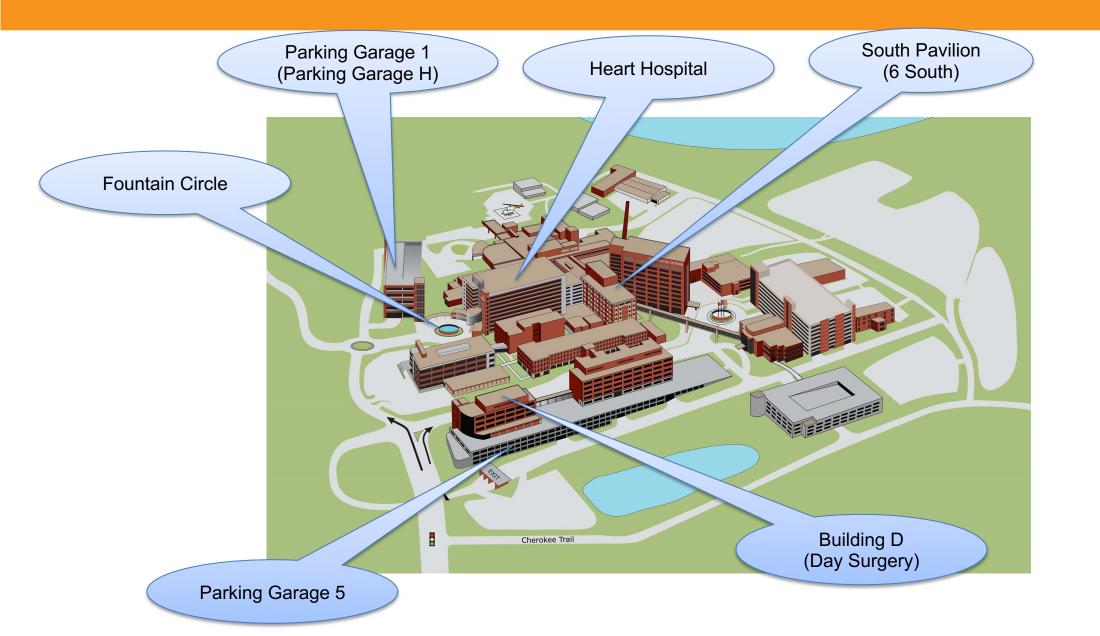

### WHAT TO EXPECT ON DAY OF SURGERY

Main OR: Inpatient

Parking: Parking Garage 1