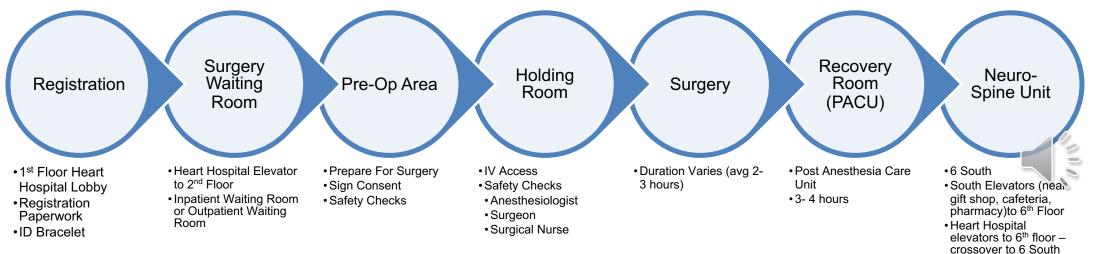

Day of Surgery – Main Operating Room (Inpatient)

### WHAT TO EXPECT ON DAY OF SURGERY

Main OR: Inpatient

Parking: Parking Garage 1