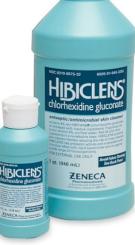

### **Pre Surgery Cleansing Procedure**

#### With each treatment:

- 1. Wash your hair with your normal shampoo and/or conditioner. After, fully rinse your hair and body to remove all soap.
- 2. Wet a clean washcloth. Turn the water off.
- 3. Apply the CHG soap to the clean, wet washcloth. Thoroughly wash your body from the neck down. Do **not** apply CHG near your face, eyes, ears, or genitals.
- 4. Gently wash your body for 5 minutes. Focus on the parts where you are having surgery.
- 5. Use the whole bottle (4 oz/120mL) of the CHG soap with each treatment.
- 6. Allow the treatment to dry for 1 minute.
- 7. Turn the water back on. Fully rinse your body.
- 8. Do not shave the parts of your body where you are having surgery.
- 9. Pat yourself dry with a clean, soft towel.
- 10. Do not apply any lotions, powders, perfumes, deodorant, or makeup. Do not use any alcohol-based hair or skin products.
- 11. Put on clean clothes after your shower.
- 12. Place clean sheets on your bed after the first treatment