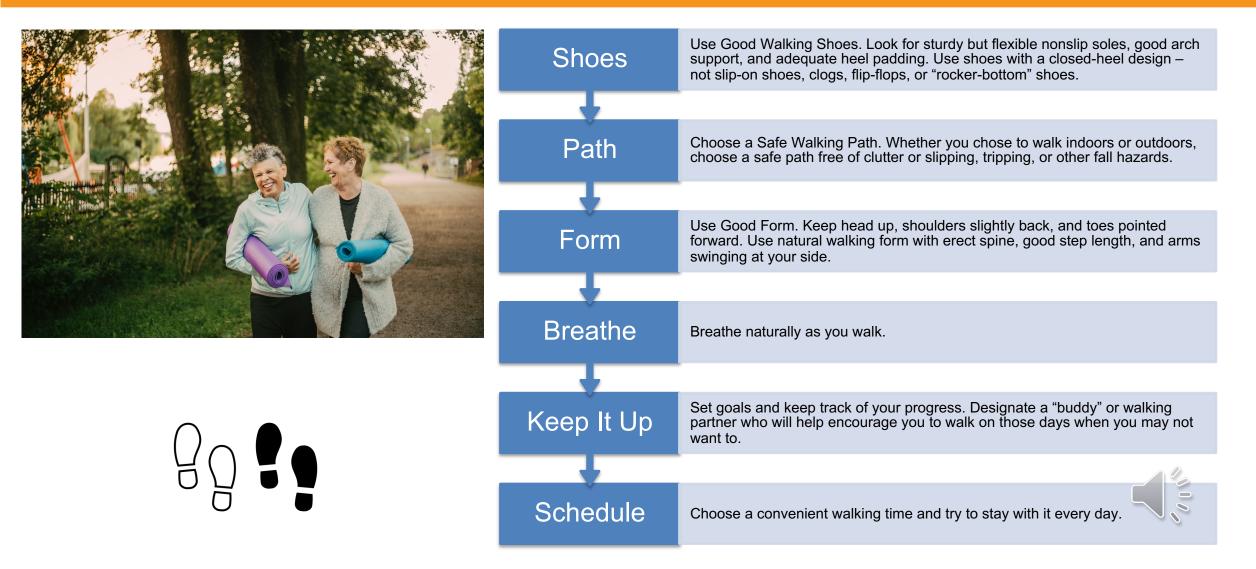

## Walking Program

#### THE UNIVERSITY OF TENNESSEE MEDICAL CENTER

Leads to significant improvement in quality of life, fatigue levels, and physical function

Improves cardiovascular system and reduces the risk of some health problems

Aids in recovery by restoring mobility

Promotes healing and speeds your recovery

Walking is a healthy way to begin you body's rehabilitation

#### THE UNIVERSITY OF TENNESSEE" MEDICAL CENTER

## Walking Prescription

#### THE UNIVERSITY OF TENNESSEE MEDICAL CENTER

#### Walking Prescription \*

- 150 minutes of moderate intensity exercise per week.
- 30 minutes a day, 5 days a week.
- If limited now, start easy and gently progress....
  - 5-minute walk, 2 times a day
  - Add a minute or two to each walk every day with a goal to get 150minutes or more per week

Seek immediate medical attention if you experience chest pain or tightness or other symptoms of heart trouble.

\* Centers for Disease Control, Academy of Sports Medicine