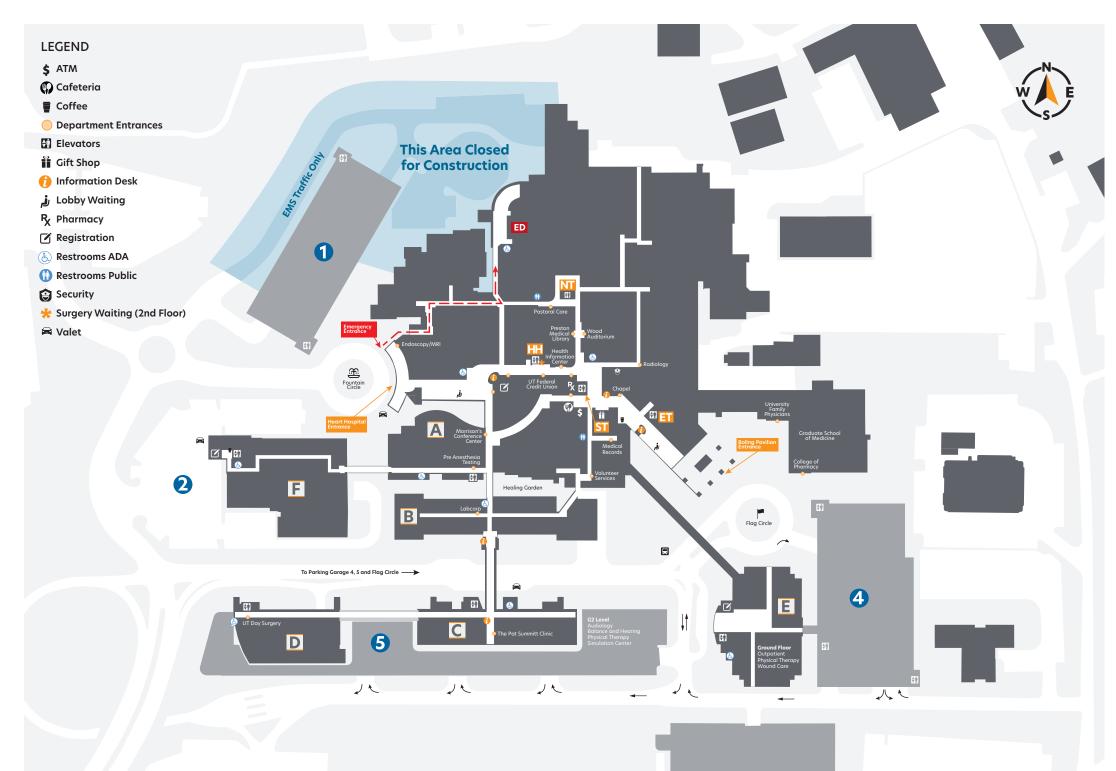

## **UTMEDICAL CENTER**

#### Hospital

- ED Emergency Department
- ET East Tower
- HH Heart Hospital Tower
- North Tower
- ST South Tower

## **Medical Offices**

- A Building B Building
- C Building
- Brain & Spine Institute
- **D** Building
- E Building
  - Heart Lung Vascular Institute
- F Building - Cancer Institute

# P Parking

- 1 Parking Garage
- 2 Parking Lot
- 4 Parking Garage
- **5** Parking Garage