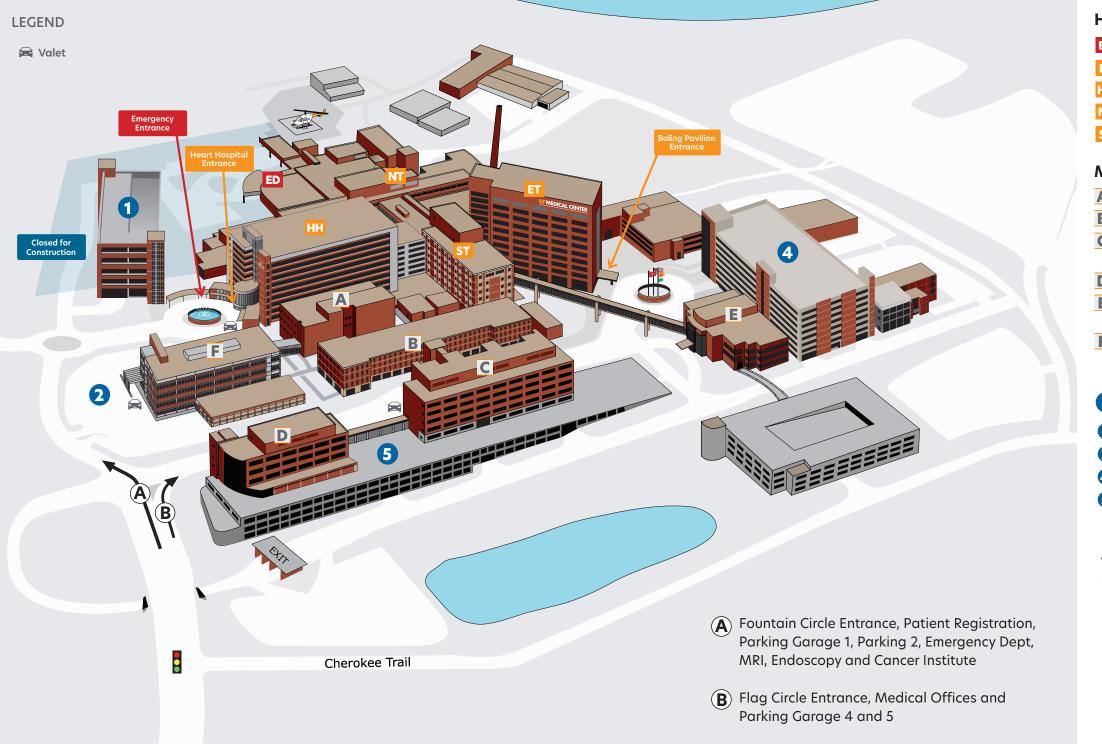

#### Hospital

- C Building - Brain & Spine Institute
- **D** Building
- **E** Building - Heart Lung Vascular Institute
- F Building - Cancer Institute

## P Parking

- 1 Parking Garage
- 2 Parking Lot
- 4 Parking Garage
- **5** Parking Garage

Orthopaedic Institute located at Cherokee Farms on west side of Alcoa Hwy.