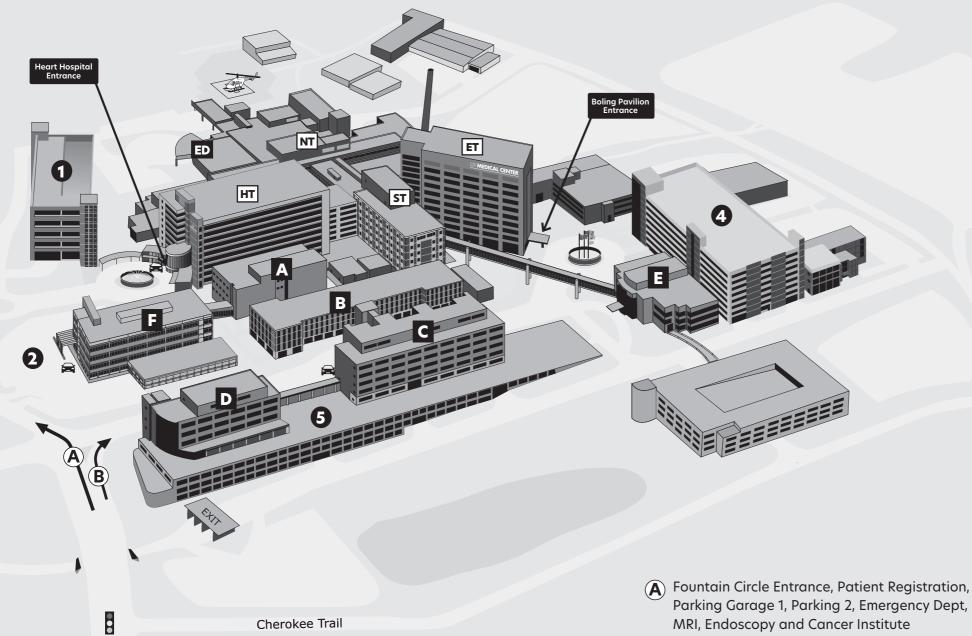

# Hospital

- **ET** East Tower
- HT Heart Hospital Tower
- North Tower
- ST South Tower
- **ED** Emergency Department

### **Medical Offices**

- A Building A
- **B** Building B
- C Building C
  - Brain & Spine Institute
- **D** Building D
- **E** Building E
  - Heart Lung Vascular Institute
- **F** Building F
  - Cancer Institute
- Parking
- Parking Garage 1
- **2** Parking 2 Cancer
- Parking Garage 4
- **5** Parking Garage 5

Orthopaedic Institute located at Cherokee Farms on west side of Alcoa Hwy.

**UFMEDICAL CENTER** 

#### **Important Numbers**

Security 865-305-9540

Information Desk 865-305-9000

Outpatient Transport 865-305-2401

Shuttle Services 865-305-9544

**B**) Flag Circle Entrance, Medical Offices and

Parking Garage 4 and 5