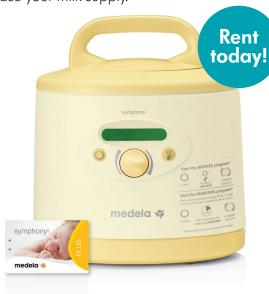

## Why rent the Symphony PLUS Breast Pump?

In the first few days of life, infants' sucking patterns stimulate mothers' breasts for optimal milk production. If you and your baby encounter challenges during these initial breastfeeding sessions or if you experience certain conditions (such as C-section, obesity, moms over 30 years old, or being a first-time mom) this may hinder your ability to produce plentiful amounts of breast milk. Using Symphony PLUS soon after birth can significantly increase your milk supply.\*\*2

## **Rental Benefits:**

- Rent through Medela and have a Symphony PLUS Breast Pump shipped to your home.\*\*\*
- Get the same great technology you've been using in the hospital, at home.
- Initiate, build and maintain your breast milk supply with a hospital-grade (multi-user) breast pump.

Visit RentMedela.com to rent your Symphony PLUS breast pump today.

For questions or to talk to one of our Customer Excellence Specialists, call 866-220-4456.

\*Medela Tracker Study 2018, Wave 7. Medela Global Brand Assessment Study 2017.